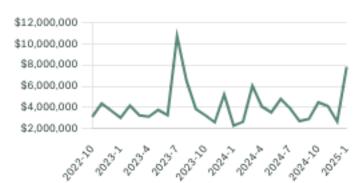

with an average price of 2,984,120, an average size of 1,912 sqft, and an average price per square feet of \$1,561.

# Whistler Neighbourhoods



2025 March - Residential Whistler kleinresidential.ca

# March 2025 Whistler Overview

# KLEIN III



## Sales-to-Active Ratio







# **HPI Benchmark Price (Average Price)**







# Market Share

0.0% Single Family Houses
0.0% Single Family Townhouses
0.0% Single Family Condos





# Whistler Single Family Houses

KLEIN III

ROYAL LEPAGE

MARCH 2025 - 5 YEAR TREND

### **Market Status**

# Buyers Market

Whistler is currently a **Buyers Market**. This means that **less than 12%** of listings are sold within **30 days**. Buyers may have a **slight advantage** when negotiating prices.









# Summary of Sales Price Change





# Sales Price



# Summary of Sales Volume Change





# Sales-to-Active Ratio



# **Number of Transactions**



# Whistler Single Family Townhomes

KLEIN III |



MARCH 2025 - 5 YEAR TREND

### **Market Status**

# Buyers Market

Whistler is currently a **Buyers Market**. This means that **less than 12%** of listings are sold within **30 days**. Buyers may have a **slight advantage** when negotiating prices.



Of Single Family
Townhouse Listings Sold

Active Single Family
Townhouse Listings
IN PAST 30 DAYS

O Single Family
Townhouse Listings Sold
IN PAST 30 DAYS

# Summary of Sales Price Change





# Sales Price



# Summary of Sales Volume Change





# Sales-to-Active Ratio



# **Number of Transactions**



2025 March - Residential Whistler kleinresidential.ca

# Whistler Single Family Condos

ROY