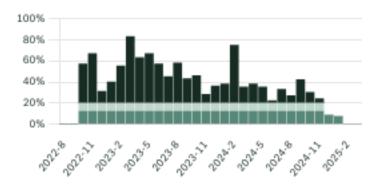

, and an average price per square feet of \$1,561.

# Whistler Neighbourhoods



2025 March - Residential Whistler kleinresidential.ca

# March 2025 Whistler Overview

# KLEIN III



## Sales-to-Active Ratio







# **HPI Benchmark Price (Average Price)**







# Market Share

0.0% Single Family Houses
0.0% Single Family Townhouses
0.0% Single Family Condos





# Whistler Single Family Houses

KLEIN III

ROYAL LEPAGE

MARCH 2025 - 5 YEAR TREND

### **Market Status**

# Buyers Market

Whistler is currently a **Buyers Market**. This means that **less than 12%** of listings are sold within **30 days**. Buyers may have a **slight advantage** when negotiating prices.









# Summary of Sales Price Change





# Sales Price



# Summary of Sales Volume Change





# Sales-to-Active Ratio



# **Number of Transactions**



# Whistler Single Family Townhomes

KLEIN III |



MARCH 2025 - 5 YEAR TREND

### **Market Status**

# Buyers Market

Whistler is currently a **Buyers Market**. This means that **less than 12%** of listings are sold within **30 days**. Buyers may have a **slight advantage** when negotiating prices.



Of Single Family
Townhouse Listings Sold

Active Single Family
Townhouse Listings
IN PAST 30 DAYS

O Single Family
Townhouse Listings Sold
IN PAST 30 DAYS

# Summary of Sales Price Change





# Sales Price



# Summary of Sales Volume Change





# Sales-to-Active Ratio



# **Number of Transactions**



2025 March - Residential Whistler kleinresidential.ca

# Whistler Single Family Condos

ROYAL LEPAGE

MARCH 2025 - 5 YEAR TREND

### **Market Status**

# Bu