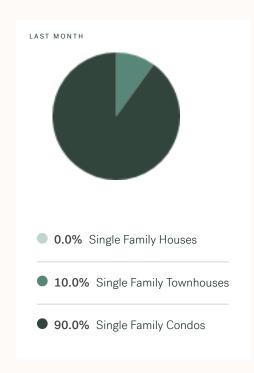

# Market Share

0.0% Single Family Houses
0.0% Single Family Townhouses
0.0% Single Family Condos